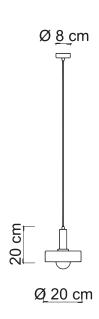

2017 CAMILLA/1

1 x max 26W Power 220/240 V-50/60Hz Input Lampholder E27 - Bulb not included

L. Wire 120 cm