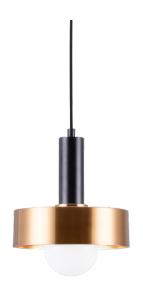

## hanging lamp

Introducing the Camilla pendant light, featuring a sleek black and brushed brass finish. Its black cable adds a refined touch, creating a sophisticated contrast. Elevate your space with a blend of elegance and modernity, thanks to this stunning combination of colors and materials